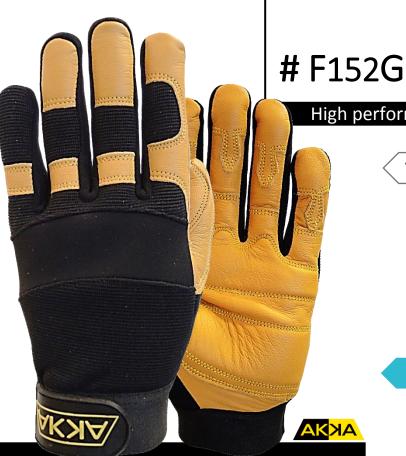

# High performance

# F150 Range

### TECHNICAL CARACTERISTICS

Goatskin at palm and fingers Polyester and spandex back Neoprene on knuckles Gel foam palm Adjustable wrist with velcro

> SIZES: 7. 8. 9. 10. 11

PACKAGING: Dozen | 144 pairs/box